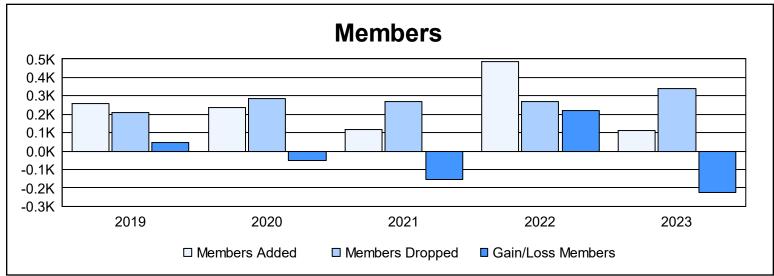

District 118 U As of June 2023 Cumulative

| Year      | New<br>Clubs | Dropped<br>Clubs | Gain/<br>Loss<br>Clubs | New<br>Members | Charter<br>Members | Reinstate<br>Members | Transfer<br>Members | Total<br>Member<br>Added | Total<br>Members<br>Dropped | Gain/<br>Loss<br>Members |
|-----------|--------------|------------------|------------------------|----------------|--------------------|----------------------|---------------------|--------------------------|-----------------------------|--------------------------|
| 2018-2019 | 3            | 4                | -1                     | 167            | 71                 | 5                    | 15                  | 258                      | 211                         | 47                       |
| 2019-2020 | 2            | 3                | -1                     | 157            | 61                 | 12                   | 5                   | 235                      | 287                         | -52                      |
| 2020-2021 | 1            | 7                | -6                     | 67             | 37                 | 6                    | 6                   | 116                      | 268                         | -152                     |
| 2021-2022 | 4            | 4                | 0                      | 329            | 106                | 5                    | 46                  | 486                      | 268                         | 218                      |
| 2022-2023 | 0            | 3                | -3                     | 65             | 26                 | 16                   | 6                   | 113                      | 339                         | -226                     |
| Average   | 2            | 4                | -2                     | 157            | 60                 | 9                    | 16                  | 242                      | 275                         | -33                      |