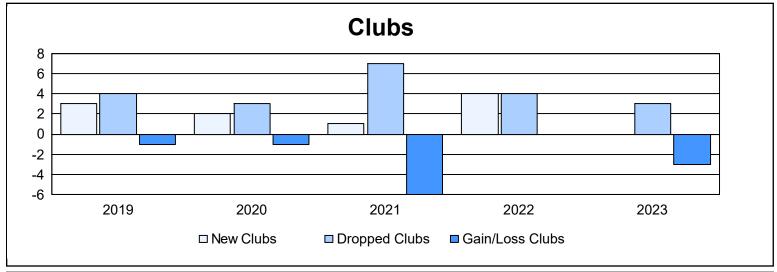

District 118 U As of June 2023 Cumulative

| Year      | New<br>Clubs | Dropped<br>Clubs | Gain/<br>Loss<br>Clubs | New<br>Members | Charter<br>Members | Reinstate<br>Members | Transfer<br>Members | Total<br>Member<br>Added | Total<br>Members<br>Dropped | Gain/<br>Loss<br>Members |
|-----------|--------------|------------------|------------------------|----------------|--------------------|----------------------|---------------------|--------------------------|-----------------------------|--------------------------|
| 2018-2019 | 3            | 4                | -1                     | 167            | 71                 | 5                    | 15                  | 258                      | 211                         | 47                       |
| 2019-2020 | 2            | 3                | -1                     | 157            | 61                 | 12                   | 5                   | 235                      | 287                         | -52                      |
| 2020-2021 | 1            | 7                | -6                     | 67             | 37                 | 6                    | 6                   | 116                      | 268                         | -152                     |
| 2021-2022 | 4            | 4                | 0                      | 329            | 106                | 5                    | 46                  | 486                      | 268                         | 218                      |
| 2022-2023 | 0            | 3                | -3                     | 65             | 26                 | 16                   | 6                   | 113                      | 339                         | -226                     |
| Average   | 2            | 4                | -2                     | 157            | 60                 | 9                    | 16                  | 242                      | 275                         | -33                      |